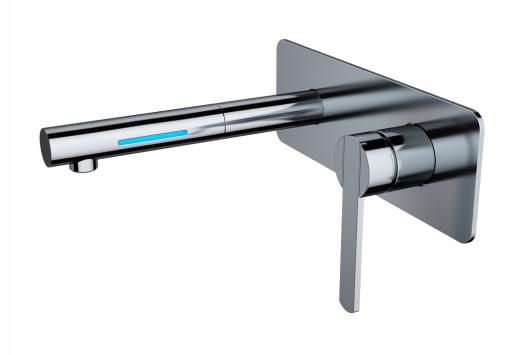

## TAQSBWBM-LED: SOFIA - WALL MIXER WITH SPOUT LED

## **DESCRIPTION**

Unique in design, functionality and colour, the Sofia chrome wall spout with mixer makes for a sophisticated and contemporary addition to any bathroom. Featuring a long spout and mixer tap combined on a singular square back plate, this versatile tap is designed to suit a basin or a bath. We recommend using it if you want a mixer tap instead of three separate tap pieces (which we know are annoying to clean), and if you are renovating on a budget and don't want to pay for the expensive process of moving your plumbing out of the wall and into your basin. This design will save you money and modernise your bathroom at the same time. It's a win-win!

- Contemporary bath or basin mixer with spout
- Durable ceramic disc cartridge with long lasting technology
- High gloss chrome on brass construction