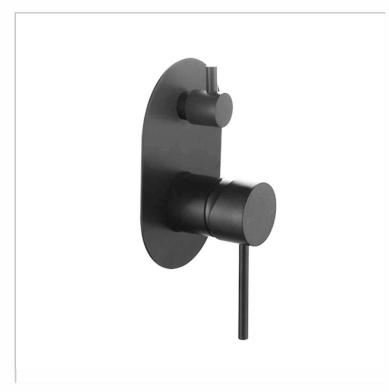

### TAQSBSDMB : SOFIA - BATH/SHOWER MIXER WITH DIVERTER BLACK

### **DESCRIPTION**

- Contemporary bath or shower diverter mixer
- Durable ceramic disc cartridge with long lasting technology
- Black powder coating on brass construction