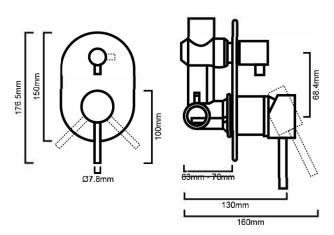

technology
- Black powder coating on brass construction

# All Black Bathroom Accessories Finishes Are Covered By A 12 Month Warranty Period Only (Black Finished Accessories Will Invariably Chip Over Time)

- Black Finished Accessories Have A Dark Side
- Black bathroom accessories are definitely all the rage and very stylish, good looking and extremely adaptable when designing your dream bathroom.
- Black finished accessories do have a dark side which could cloud your dream purchase. You need to be aware that all electroplated black finishes are susceptible to chipping and flaking over time. The finish is only covered by a twelve month warranty even though the product itself may have a five year warranty. We recommend a safer alternative is to look at the gun metal range.

## TAQSBSDMC:



### WARRANTY

- 10 Year Cartridge Warranty
- 5 Year Replacement Warranty
- 1 Year Parts & labour
- 1 Year on Finishes
- Product replacement does not include installation or removal of the original product
- Check product for damage before installation installing a damaged product voids warranty

#### **IMPORTANT NOTICE**

- It is strongly recommended that any cut-outs made to your bench top is made based on the individual product dimensions.
- The dimensions of all ceramic products may vary from size guidelines due to material properties and the handmade manufacturing process
- All pictures and drawings on this brochure are representational only, changes in the product may have occurred since time of print.
- All prices on this brochure and The Sink Warehouse website are subject to chang