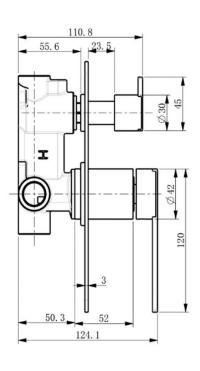

# TAQSBSDM-LED: SOFIA - BATH/SHOWER MIXER WITH DIVERTER LED

**TAQSBSDM-LED: 80mm (L) x 210mm (H) x 124.1mm (W)** 

### **DIMENSIONS**

Length: 80mm | Width: 124.1mm | Height: 210mm