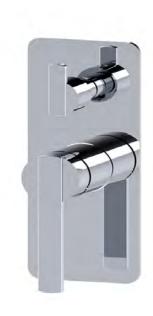

# TAQSBSDM-LED: SOFIA - BATH/SHOWER MIXER WITH DIVERTER LED

**TAQSBSDM-LED: 80mm (L) x 210mm (H) x 124.1mm (W)** 

#### **DESCRIPTION**

- Our Sofia Bath/Shower mixer with diverter brings together the stunning finish and contemporary design you've come to expect from the Sofia Range. This sleek design means that this mixer will standout in any bathroom style and provide a premium look to complement your home. The ceramic disc cartridge features superior technology that ensures consistent pushes and pulls on the mixer with strength and reliability. This technology also means you get a cushioned and smoother transition between temperatures and flows. The High Gloss Chrome finish is made for more than just performance and practicality, it will the envy of all visitors to your bathroom. It really is beautiful in how simple it looks yet engaging in how quality it is. The Sofia is one of the most popular bath/shower mixers at The Sink Warehouse with its long term integrity, ease to handle and sparkling finish, it's no wonder our customers enjoy them so much and we're sure you will to.
- Contemporary bath or shower diverter mixer
- Durable ceramic disc cartridge with long lasting technology
- High gloss chrome on brass construction