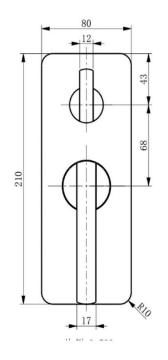

# TAQSBSDM-LED: SOFIA - BATH/SHOWER MIXER WITH DIVERTER LED

**TAQSBSDM-LED: 80mm (L) x 210mm (H) x 124.1mm (W)** 

### **DIMENSIONS**

Length: 80mm | Width: 124.1mm | Height: 210mm