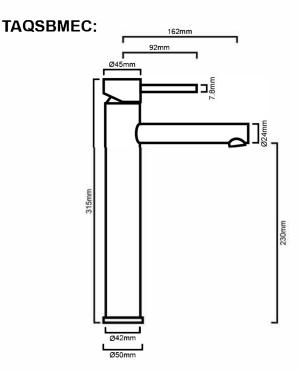

# **TAQSBMEC : SOFIA - EXTENDED BASIN MIXER**

#### **IMPORTANT NOTICE**

- It is strongly recommended that any cut-outs made to your bench top is made based on the individual product dimensions.
- The dimensions of all ceramic products may vary from size guidelines due to material properties and the handmade
- manufacturing process
- All pictures and drawings on this brochure are representational only, changes in the product may have occurred since time of print.
- All prices on this brochure and The Sink Warehouse website are subject to change without notice.