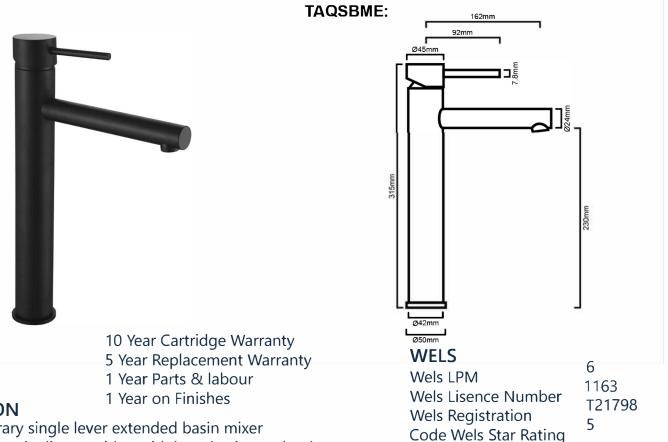

## TAQSBMEB : SOFIA - EXTENDED BASIN MIXER BLACK

## DESCRIPTION

- Contemporary single lever extended basin mixer
- Durable ceramic disc cartridge with long lasting technology
- Black powder coating on brass construction
- All Black Tapware Finishes Are Covered By A 12 Month Warranty Period Only (Black Tapware Will Invariably Chip Over Time)
- Black Tapware Has A Dark Side
- Black tapware is definitely all the rage and very stylish, good looking and extremely adaptable when designing your dream kitchen and bathroom.
- Black tapware does have a dark side which could cloud your dream purchase. You need to be aware that all electroplated black tapware are susceptible to chipping and flaking over time. The finish is only covered by a twelve month warranty even though the tap itself may have a five year warranty and the cartridge inside a 10 year warranty. We recommend a safer alternative is to look at the gun metal range.
- Important Note: Don't use any chemicals to clean your tapware, warm water and a soft cloth or light sponge should do the trick, this however does not mean it will not chip or flake.
- Product replacement does not include installation or removal of the original product
- Check product for damage before installation installing a damaged product voids warranty