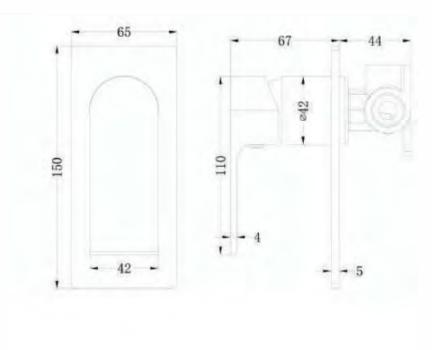

# TAQSATBSM: SATURN - BATH/SHOWER MIXER





#### DIMENSIONS

Length: 67mm | Width: 65mm | Height 150mm

### DESCRIPTION

Our Saturn Bath/Shower mixer brings together the stunning finish and contemporary design you've come to expect from the Saturn Range. This sleek design means that this mixer will standout in any bathroom style and provide a premium look to complement your home. The ceramic disc cartridge features superior technology that ensures consistent pushes and pulls on the mixer with strength and reliability. This technology also means you get a cushioned and smoother transition between temperatures and flows. The High Gloss Chrome finish is made for more than just performance and practicality, it will the envy of all visitors to your bathroom. It really is beautiful in how simple it looks yet engaging in how quality it i