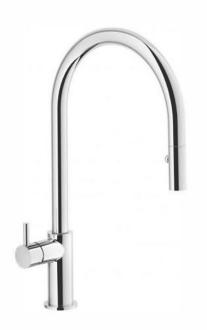

# TAQRUBSMV: RUBY - GOOSENECK PULLOUT VEG SPRAY SINK MIXER

## **DESCRIPTION**

- Contemporary gooseneck sink mixer
- · Made in Italy
- Swivel spout
- Durable ceramics disc cartridge with long lasting technology
- High gloss chrome on brass construction