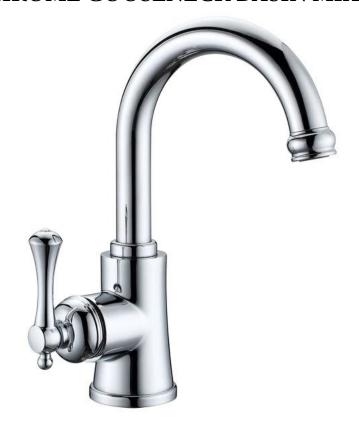

# TAQROMBMC ROMA - CHROME GOOSENECK BASIN MIXER

## **DESCRIPTION**

- The Roma is a traditional with a modern twist, round, chrome, single lever, gooseneck basin mixer
- It is constructed from solid brass and features a high gloss, chrome Finish
- Also known as Provincial Style Tap, English Style Tap, Victorian Style Tap, UK Kitchen Tap, or Traditional Style Tap
- Perfect compliment to any Belfast or Farmhouse style within a country or heritage style kitchen
- Has a swivel spout base
- Incorporates ceramic disc cartridge technology for increased product longevityy