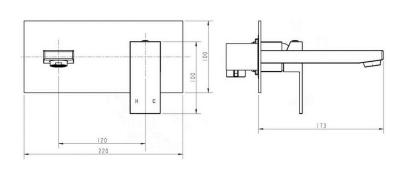

## **TAQQWBM: 220mm (L) x 173mm (R) x 127mm (H)**

#### **IMPORTANT NOTICE**

- It is strongly recommended that any cut-outs made to your bench top is made based on the individual product dimensions
- The dimensions of all ceramic products may vary from size guidelines due to material properties and the handmade manufacturing process
- All pictures and drawings on this brochure are representational only, changes in the product may have occurred since time of print.
- All prices on this brochure and The Sink Warehouse website are subject to change without notice.