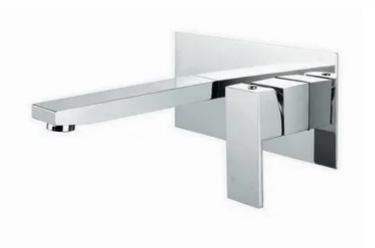

# TAQQWBM: QUADRO - WALL MIXER WITH SPOUT

#### DESCRIPTION

- Unique in design, functionality and colour, the Quadro chrome wall spout with mixer makes for a sophisticated and contemporary addition to any bathroom. Featuring a long spout and mixer tap combined on a singular square back plate, this versatile tap is designed to suit a basin or a bath. We recommend using it if you want a mixer tap instead of three separate tap pieces (which we know are annoying to clean), and if you are renovating on a budget and don't want to pay for the expensive process of moving your plumbing out of the wall and into your basin. This design will save you money and modernise your bathroom at the same time. It's a win-win!
- The Quadro is a modern, round, chrome, wall mounted mixer/spout combo
- It is constructed from solid brass and features a high gloss, chrome Finish
- Our high quality internal ceramic disc cartridge technology provides you a supportive but sturdy touch on the mixer which gives you adjustment over power and temperature
- This engine room of technology means greater performance and reliability on every use, we take care of it, so you don't have to worry about it