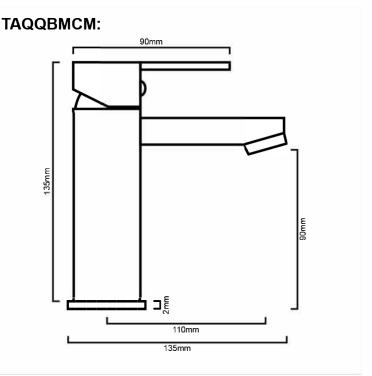

# TAQQBMCM: QUADRO - MINI BASIN MIXER

#### **IMPORTANT NOTICE**

- It is strongly recommended that any cut-outs made to your bench top is made based on the individual product dimensions.
- The dimensions of all ceramic products may vary from size guidelines due to material properties and the handmade manufacturing process
- All pictures and drawings on this brochure are representational only, changes in the product may have occurred since time of print.
- All prices on this brochure and The Sink Warehouse website are subject to change without notice.