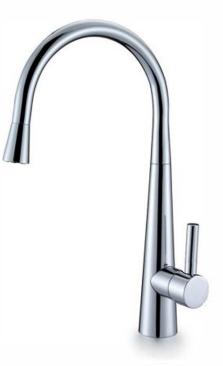

# **TAQPSAPSMC : SAPPHIRE - GOOSENECK PULLOUT SINK MIXER**

**TAQPSAPSMC:** 

# DESCRIPTION

- Contemporary gooseneck pullout sink mixer
- Swivel spout
- Durable ceramics disc cartridge with long lasting technology
- High gloss chrome on brass construction