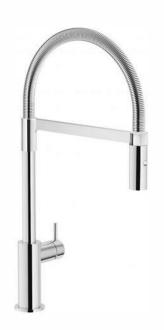

## **DESCRIPTION**

- Contemporary gooseneck sink mixer
- Made in Italy
- Durable ceramics disc cartridge with long lasting technology
- High gloss chrome on brass construction
- Swivel spout