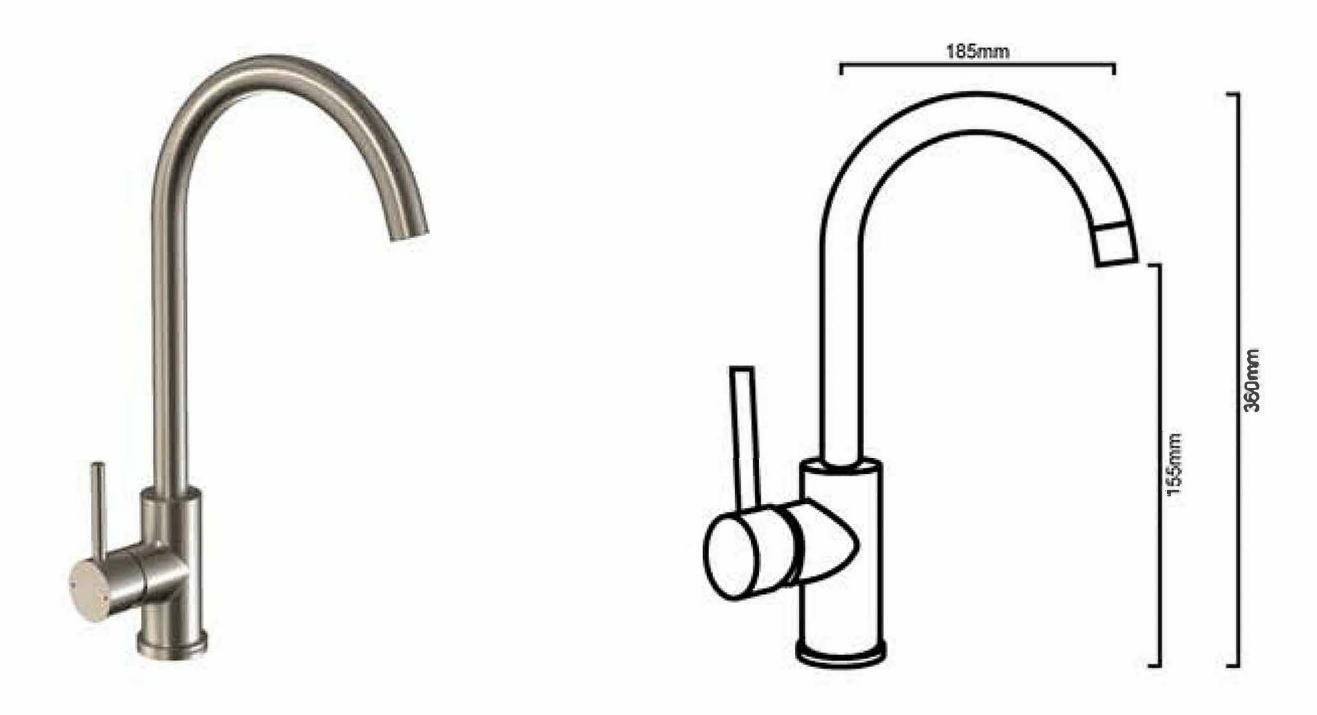

## DESCRIPTION

- The Neptune is a contemporary, round, stainless steel, single lever, gooseneck sink mixer
- It is constructed from 304, 180/10 grade stainless steel
- 100% lead free
- 360° degree swivel spout
- Incorporates ceramic disc cartridge technology for increased product longevity