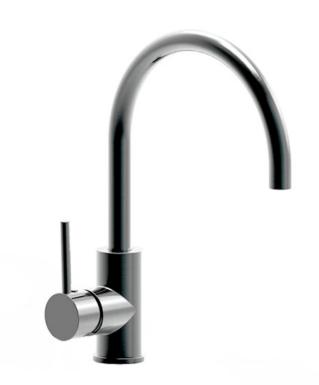

#### DESCRIPTION

- The Neptune is a contemporary, round, gun metal, single lever, gooseneck sink mixer
- · It is constructed from solid brass and features a high quality, gun metal Finish
- 360° degree swivel spout
- Incorporates ceramic disc cartridge technology for increased product longevity