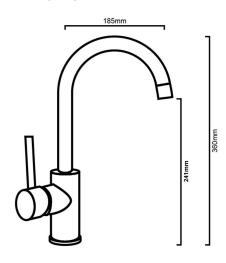

# TAQNEPSMGM NEPTUNE - GUN METAL GOOSENECK SINK MIXER

# TAQNEPSM(C/B):





# **DIMENSIONS**

Reach: 185mm | Height: 360mm

#### DESCRIPTION

- The Neptune is a contemporary, round, gun metal, single lever, gooseneck sink mixer
- · It is constructed from solid brass and features a high quality, gun metal Finish
- 360° degree swivel spout
- Incorporates ceramic disc cartridge technology for increased product longevity

# WELS

WELS LICENCE NUMBER: 1658 WELS STAR RATING: 5/6

WELS REGISTRATION CODE: T30104 WELS LPM: 6L

#### WARRANTY

10 Year Replacement Cartridge Product Warranty /5 Year Replacement Product Warranty /1 Year Parts, Labour & Finishes

- Product replacement does not include installation or removal of the original product
- Check product for damage before installation installing a damaged product voids warranty

### **IMPORTANT NOTICE**

- The dime