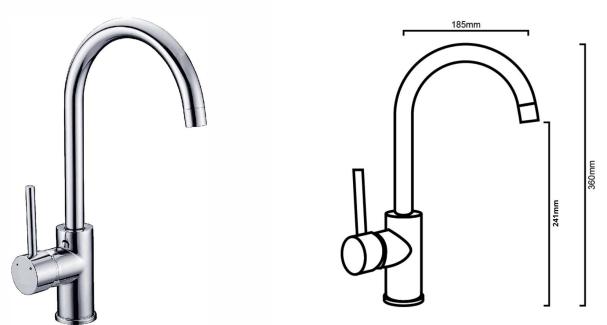

## DESCRIPTION

- The Neptune is a modern, rounded, chrome, sink mixer
- It is constructed from solid brass and features a high gloss, chrome finish
- Has a swivel spout
- Incorporates ceramic disc cartridge technology for increased product longevity
- 32mm waste outlet