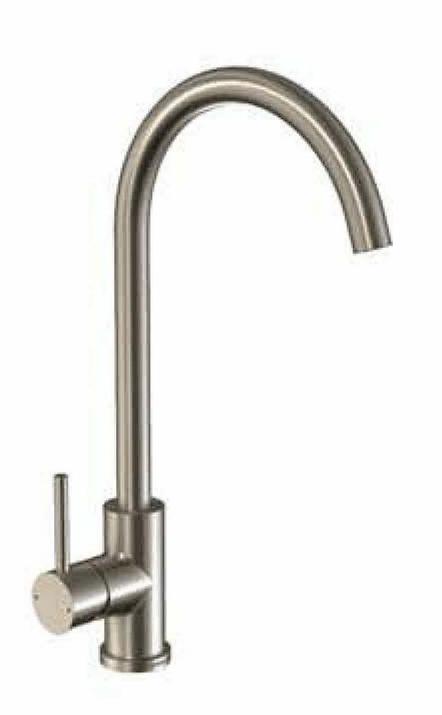

## DESCRIPTION

- The Neptune is a contemporary, round, brushed nickel, single lever, gooseneck sink mixer
- It is constructed from solid brass and features a high quality, brushed nickel finish
- 360° degree swivel spout
- Incorporates ceramic disc cartridge technology for increased product longevity