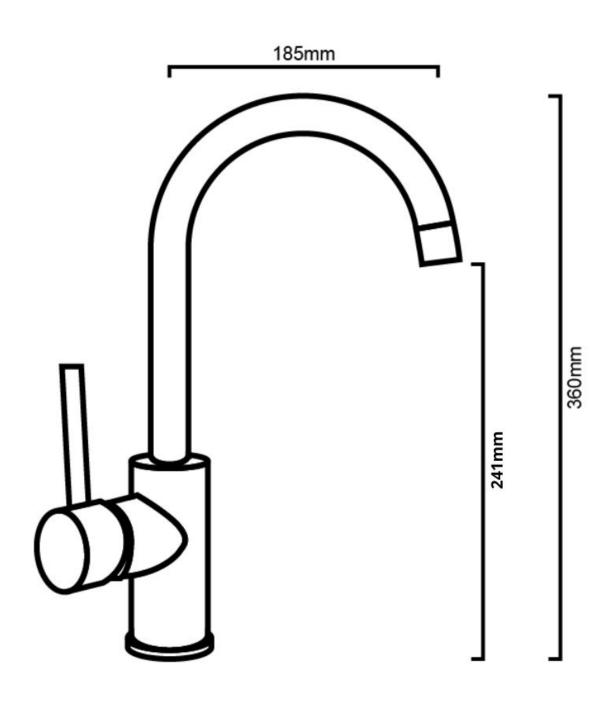

## DESCRIPTION

- The Neptune is a contemporary, round, brushed nickel, single lever, gooseneck sink mixer
- It is constructed from solid brass and features a high quality, brushed nickel finish
- 360° degree swivel spout
- Incorporates ceramic disc cartridge technology for increased product longevity