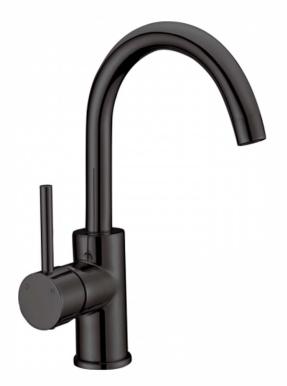

# TAQNEPSMB: NEPTUNE - SINK MIXER BLACK

### **DESCRIPTION**

- Contemporary single lever gooseneck sink mixer
- Swivel spout
- Durable ceramics disc cartridge with long lasting technology
- Black powder coating on brass construction