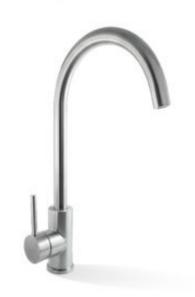

## **DESCRIPTION**

- The Napa provides a premium look with simplistic design. The elegant design will make it the star of your kitchen. With its 360° degree swivel spout you have outstanding maneuverability and range of motion to ensure incredible usability. The 4 Star WELS rating ensures that you are getting quality efficiency and performance, this comes from our attention to detail, making sure you get the best product possible. Our Superior internal ceramic disc cartridge technology gives you reliability and consistency in making sure every use gives you as much control over water temperature and flow as the last one. The finish is made for more than just performance and practicality, it will the envy of all visitors to your kitchens. It really is beautiful in how simple it looks yet engaging in how quality it is.
- The Napa is one of our best sink mixers at The Sink Warehouse with its long term integrity, ease to handle and sparkling finish, it's no wonder our customers enjoy them so much and we're sure you will to.Incorporates ceramic disc cartridge technology for increased product longevity WELS