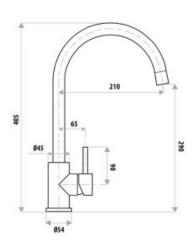

# TAQNAPASMSS NAPA - STAINLESS STEEL SINK MIXER





#### **DIMENSIONS**

Length: 232mm | Height: 405mm | Width: 54mm | Reach: 210mm

## **DESCRIPTION**

- The Napa provides a premium look with simplistic design. The elegant design will make it the star of your kitchen. With its 360° degree swivel spout you have outstanding maneuverability and range of motion to ensure incredible usability. The 4 Star WELS rating ensures that you are getting quality efficiency and performance, this comes from our attention to detail, making sure you get the best product possible. Our Superior internal ceramic disc cartridge technology gives you reliability and consistency in making sure every use gives you as much control over water temperature and flow as the last one. The finish is made for more than just performance and practicality, it will the envy