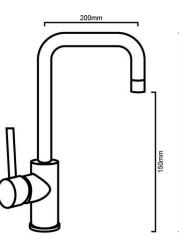

# TAQMERSMGM MERCURY - GUN METAL GOOSENECK SINK MIXER

#### TAQMERSM(C/B):





### DIMENSIONS

Length: 200mm | Height: 325mm

### DESCRIPTION

- The Mercury is a modern, square, gun metal, single lever, gooseneck sink mixer
- · It is constructed from solid brass and features a high quality, gun metal Finish
- 360° degree swivel spout
- · Incorporates ceramic disc cartridge technology for increased product longevity

#### • WELS

WELS LICENCE NUMBER: 1658 WELS REGISTRATION CODE: T30105 WELS STAR RATING: 5 WELS LPM: 6L

#### WARRANTY

10 Year Replacement Cartridge Product Warranty /5 Year Replacement Product Warranty /1 Year Parts, Labour & Finishes

- Product replacement does not include installation or removal of the original product
- Check product for damage before installation installing a damaged product voids warranty

## **IMPORTANT NOTICE**

- The dimensio