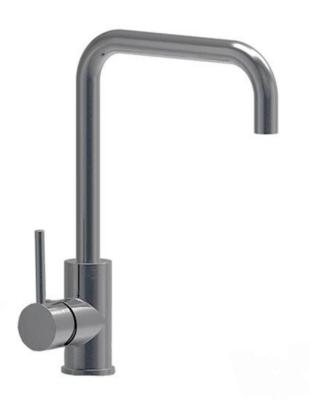

# TAQMERSMGM MERCURY - GUN METAL GOOSENECK SINK MIXER

### DESCRIPTION

- The Mercury is a modern, square, gun metal, single lever, gooseneck sink mixer
- · It is constructed from solid brass and features a high quality, gun metal Finish
- 360° degree swivel spout
- · Incorporates ceramic disc cartridge technology for increased product longevity