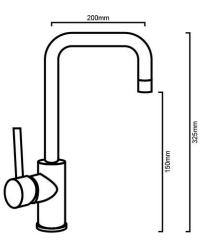

# TAQMERSMBN MERCURY - BRUSHED NICKEL GOOSENECK SINK MIXER

#### TAQMERSM(C/B):



## DIMENSIONS

Reach: 200mm | Height: 325mm

### DESCRIPTION

- The Mercury is a modern, square, brushed nickel, single lever, gooseneck sink mixer
- It is constructed from solid brass and features a high quality, gun metal Finish
- 360° degree swivel spout
- · Incorporates ceramic disc cartridge technology for increased product longevity

#### • WELS

WELS LICENCE NUMBER: 1658 WELS REGISTRATION CODE: T30105 WELS STAR RATING: 5 WELS LPM: 6L

### WARRANTY

10 Year Replacement Cartridge Product Warranty /5 Year Replacement Product Warranty /1 Year Parts, Labour & Finishes

- Product replacement does not include installation or removal of the original product
- Check product for damage before installation installing a damaged product voids warranty

## **IMPORTANT NOTICE**

- The dimensions