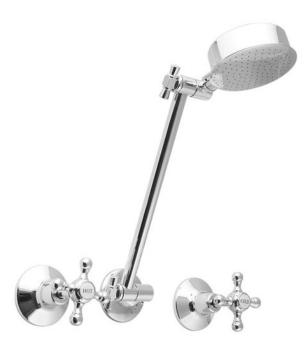

# TAQMAWS + HSAADR MARINA - CHROME SHOWER SET

## DESCRIPTION

- The Marina Shower Set is a classic, round, chrome shower tap and head set
- It is constructed from solid brass and features a high gloss, chrome Finish
- Height adjustable, multi directional shower head