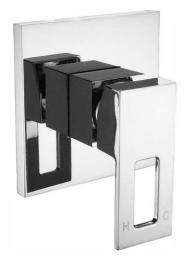

# TAQLOBSMC : LOOP - BATH/ SHOWER MIXER

### DESCRIPTION

Contemporary bath or shower mixer Durable ceramic disc cartridge with long lasting technology High gloss chrome on brass construction