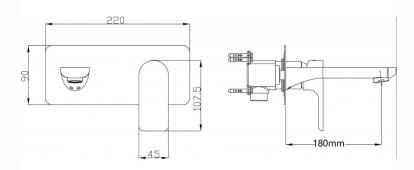

TAQJADWBM : JADE - WALL BASIN/BATH MIXER WITH SPOUT



### TAQJADWBM: 220mm (L) 180 mm (R)





# DESCRIPTION

43000

Unique in design, functionality and colour, the Jade chrome wall spout with mixer makes for a sophisticated and contemporary addition to any bathroom. Featuring a long spout and mixer tap combined on a singular square back plate, this versatile tap is designed to suit a basin or a bath. We recommend using it if you want a mixer tap instead of three separate tap pieces (which we know are annoying to clean), and if you are renovating on a budget and don't want to pay for the expensive process of moving your plumbing out of the wall and into your basin. This design will save you money and modernise your bathroom at the same time. It's a win-win!

- Contemporary bath or basin mixer with spout
- Durable ceramic disc cartridge with long lasting technology
- High gloss chr