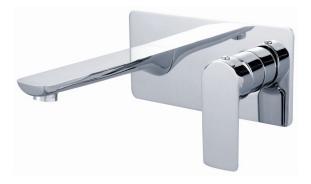

TAQJADWBM : JADE - WALL BASIN/BATH MIXER WITH SPOUT

# DESCRIPTION

43000

Unique in design, functionality and colour, the Jade chrome wall spout with mixer makes for a sophisticated and contemporary addition to any bathroom. Featuring a long spout and mixer tap combined on a singular square back plate, this versatile tap is designed to suit a basin or a bath. We recommend using it if you want a mixer tap instead of three separate tap pieces (which we know are annoying to clean), and if you are renovating on a budget and don't want to pay for the expensive process of moving your plumbing out of the wall and into your basin. This design will save you money and modernise your bathroom at the same time. It's a win-win!

- Contemporary bath or basin mixer with spout
- Durable ceramic disc cartridge with long lasting technology
- High gloss chrome on brass construction