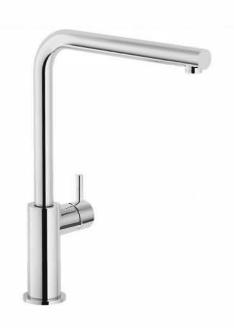

## **DESCRIPTION**

- Contemporary gooseneck sink mixer
- Made in Italy
- Swivel spout
- Durable two-stage ceramic disc cartridge with long lasting technology
- High gloss chrome on brass construction