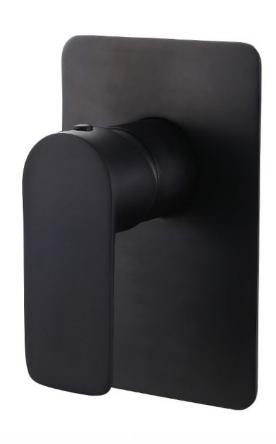

# TAQJADBSMB: JADE - BATH/ SHOWER MIXER

#### TAQJADBSM:

### **DESCRIPTION**

Contemporary bath or shower mixer

Durable ceramic disc cartridge with long lasting technology

Black finish on brass construction