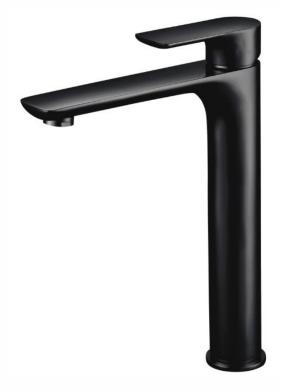

# TAQJADBMEB: JADE - BLACK EXTENDED BASIN MIXER

### DESCRIPTION

- Contemporary single lever basin mixer
- Durable ceramic disc cartridge with long lasting technology
- Black on brass construction