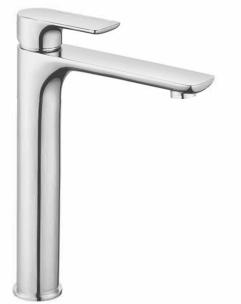

## DESCRIPTION

- Contemporary single lever basin mixer
- Durable ceramic disc cartridge with long lasting technology
- High gloss chrome on brass construction