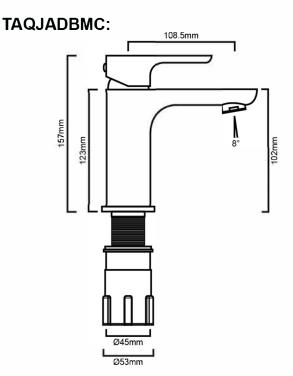

# **TAQJADBMC: JADE - BASIN MIXER**

#### **IMPORTANT NOTICE**

- It is strongly recommended that any cut-outs made to your bench top is made based on the individual product dimensions.
- The dimensions of all ceramic products may vary from size guidelines due to material properties and the handmade manufacturing process
- All pictures and drawings on this brochure are representational only, changes in the product may have occurred since time of print.
- All prices on this brochure and The Sink Warehouse website are subject to change without notice.