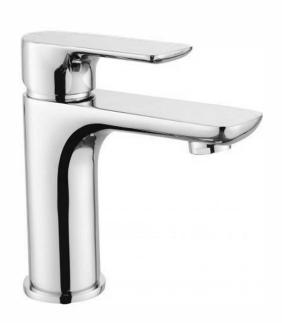

### DESCRIPTION

- Contemporary single lever basin mixer
- Durable ceramic disc cartridge with long lasting technology
- High gloss chrome on brass construction