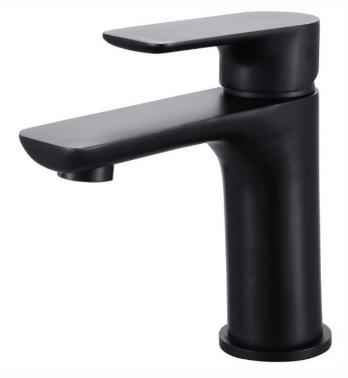

# TAQJADBMB: JADE - BLACK BASIN MIXER

#### DESCRIPTION

- Contemporary single lever basin mixer
- Durable ceramic disc cartridge with long lasting technology
- Black on brass construction