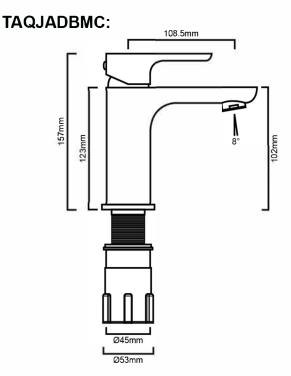

# TAQJADBMB: JADE - BLACK BASIN MIXER

#### DESCRIPTION

- Contemporary single lever basin mixer
- Durable ceramic disc cartridge with long lasting technology
- Black on brass construction