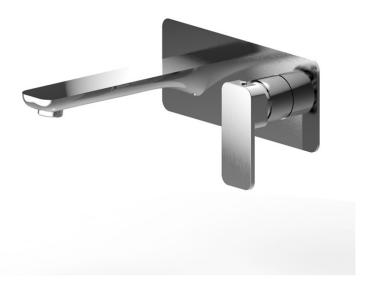

## DESCRIPTION

Unique in design, functionality and colour, the Fiona brushed nickel wall spout with mixer makes for a sophisticated and contemporary addition to any bathroom. Featuring a long spout and mixer tap combined on a singular square back plate, this versatile tap is designed to suit a basin or a bath. We recommend using it if you want a mixer tap instead of three separate tap pieces (which we know are annoying to clean), and if you are renovating on a budget and don't want to pay for the expensive process of moving your plumbing out of the wall and into your basin. This design will save you money and modernise your bathroom at the same time. It's a win-win!

- The Fiona is a contemporary bath or basin mixer
- Perfect to suit a round or square design
- The Fiona has a durable ceramic disc cartridge that is extremely hardy and does not undergo the usual wear and tear experienced by conventional rubber washers.