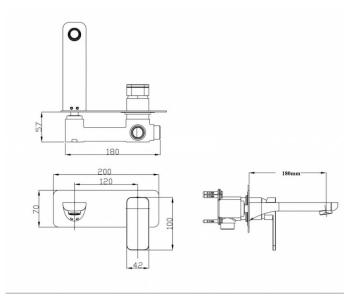

## TAQFIOWBMBN FIONA - BRUSHED NICKEL WALL BATH MIXER WITH SPOUT

TAQFIOWBM: 200mm (L) 180 mm (R) 130mm (H)

Combine our Fiona bathroom range with our flagship four finishes

## DIMENSIONS

Length: 200mm | Height : 130mm | Reach : 180 mm