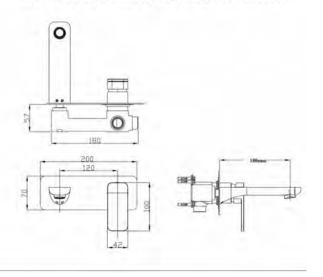

#### TAQFIOWBM: 200mm (L) 180 mm (R) 130mm (H)

#### **DIMENSIONS**

Length: 200mm | Height: 130mm | Reach: 180 mm