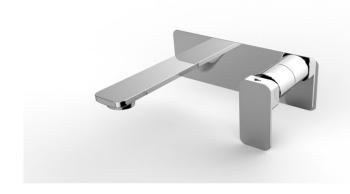

# TAQFIOWBM FIONA - CHROME WALL BATH MIXER WITH SPOUT

### **DESCRIPTION**

Unique in design, functionality and colour, the Fiona chrome wall spout with mixer makes for a sophisticated and contemporary addition to any bathroom. Featuring a long spout and mixer tap combined on a singular square back plate, this versatile tap is designed to suit a basin or a bath. We recommend using it if you want a mixer tap instead of three separate tap pieces (which we know are annoying to clean), and if you are renovating on a budget and don't want to pay for the expensive process of moving your plumbing out of the wall and into your basin. This design will save you money and modernise your bathroom at the same time. It's a win-win!

- The Fiona is a contemporary, chrome bath or basin mixer
- · Perfect to suit a round or square design
- The Fiona has a durable ceramic disc cartridge that is extremely hardy and does not undergo the usual wear and tear experienced by conventional rubber washers.