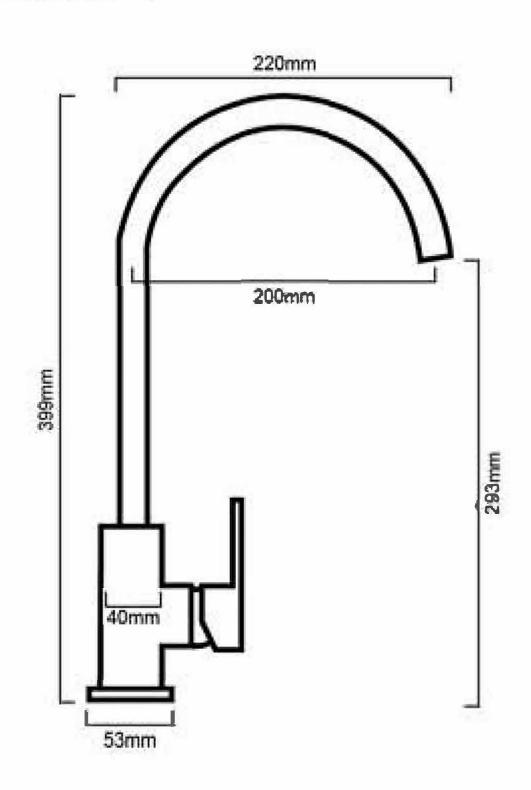

# TAQFIOSMB: FIONA - BLACK GOOSENECK SINK MIXER

#### **DESCRIPTION**

- The Fiona is a contemporary, square, black, single lever, gooseneck sink mixer
- It is constructed from solid brass and features an electroplated, matte black finish
- 360° degree swivel spout
- Perfect compliment to any black composite granite sink
- Incorporates ceramic disc cartridge technology for increased product longevity