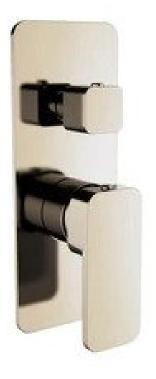

TAQFIOBSDBN FIONA - BRUSHED NICKEL BATH/SHOWER MIXER WITH DIVERTER

Combine our Fiona bathroom range with our flagship finishes

## DESCRIPTION

- The Fiona is a contemporary bath/shower diverter mixer
- · Perfect to suit a round or square design
- Durable ceramic disc cartridge with long lasting technology