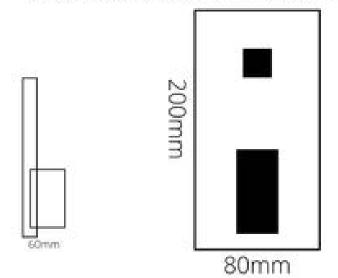

TAQFIOBSDBN FIONA - BRUSHED NICKEL BATH/SHOWER MIXER WITH DIVERTER







Combine our Fiona bathroom range with our flagship finishes

### DIMENSIONS

Width: 80mm |Length: 200mm | Height: 60mm

## DESCRIPTION

- The Fiona is a contemporary bath/shower diverter mixer
- · Perfect to suit a round or square design
- Durable ceramic disc cartridge with long lasting technology

## WARRANTY

5 Year Replacement Product Warranty / 1 Year on Finishes

- Product replacement does not include installation or removal of the original product
- Check product for damage before installation installing a damaged product voids warranty

# **IMPORTANT NOTICE**

- The dimensions of all ceramic products may vary from size guidelines due to material properties and the handmade manufacturing process.
- All pictures and drawings on this brochure are representational only, changes in