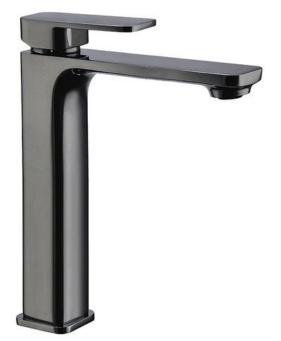

# TAQFIOBMEGM FIONA - GUN METAL EXTENDED BASIN MIXER

### DESCRIPTION

Contemporary single lever basin mixer
Perfect to suit a round or square design
Durable ceramic disc cartridge with long lasting technology
Gun Metal on brass construction