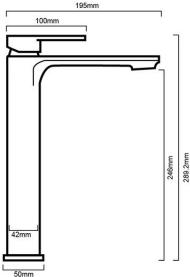

# TAQFIOBMEGM FIONA - GUN METAL EXTENDED BASIN MIXER

#### TAQFIOBME/EB:





Combine our Fiona bathroom range with our flagship four finishes

#### DIMENSIONS

Length: 195mm |Width: 42mm | Height : 289mm

### DESCRIPTION

Contemporary single lever basin mixer
Perfect to suit a round or square design
Durable ceramic disc cartridge with long lasting technology
Gun Metal on brass construction

#### • WARRANTY

10 Year Cartridge Replacement Warranty/5 Year Replacement Product Warranty/1 Year Parts, Labour & Finishes

- Product replacement does not include installation or removal of the original product
- Check product for damage before installation installing a damaged product voids warranty

# WELS

WELS LPM: 4 WELS Licence Number: 1368 WELS Registration Code: T32008 WELS Star Rating: 6

## **IMPORTANT NOTICE**

- The dimensions of all ceramic products may vary fr