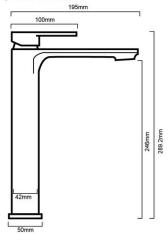

## TAQFIOBME/EB:

Combine our Fiona bathroom range with our flagship four finishes

**DIMENSIONS** 

Length: 195mm | Width: 42mm | Height: 289mm

**DESCRIPTION** 

WELS

WELS LPM: 4

WELS Registration Code: T32008