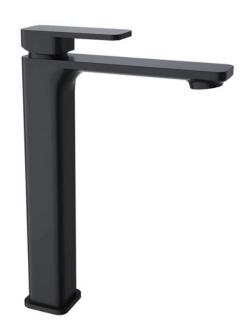

## TAQFIOBMEB FIONA - BLACK EXTENDED BASIN MIXER

WELS Licence Number: 1368 WELS Star Rating: 6

- Contemporary single lever basin mixer
- Perfect to suit a round or square design
- Durable ceramic disc cartridge with long lasting technology
- Chrome on brass construction
- All Black Tapware Finishes Are Covered By A 12 Month Warranty Period Only (Black Tapware Will Invariably Chip Over Time)
- Black Tapware Has A Dark Side
- Black tapware is definitely all the rage and very stylish, good looking and extremely adaptable when designing your dream kitchen and bathroom.
- Black tapware does have a dark side which could cloud your dream purchase. You need to be aware that all electroplated black tapware are
  susceptible to chipping and flaking over time. The finish is only covered by a twelve month warranty even though the tap itself may have a five year
  warranty and the cartridge inside a 10 year warranty. We recommend a safer alternative is to look at the gun metal range.
- Important Note: Don't use any chemicals to clean your tapware, warm water and a soft cloth or light sponge should do the trick, this however does not mean it will not chip or flake.WARRANTY
- 10 Year Cartridge Replacement Warranty/5 Year Replacement Product Warranty/1 Year Parts, Labour & Finishes
- Product replacement does not include installation or removal of the original product
- Check product for damage before installation installing a damaged product voids warranty