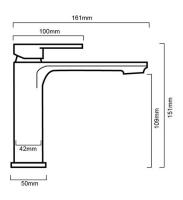

# TAQFIOBMB FIONA - BLACK BASIN MIXER

#### TAQFIOBMC/B:





WELS Registration Code: T31170

WELS Star Rating: 5

Combine our Fiona bathroom range with our flagship four finishes

## **DIMENSIONS**

Length: 161mm | Width: 42mm | Height: 151mm

# **DESCRIPTION**

- Contemporary single lever basin mixer
- Perfect to suit a round or square design
- Durable ceramic disc cartridge with long lasting technology
- Chrome on brass construction
- All Black Tapware Finishes Are Covered By A 12 Month Warranty Period Only (Black Tapware Will Invariably Chip Over Time)

**WELS** 

WELS LPM: 6

WELS Licence Number: 1368

- Black Tapware Has A Dark Side
- Black tapware is definitely all the rage and very stylish, good looking and extremely adaptable when designing your dream kitchen and bathroom.
- Black tapware does have a dark side which could cloud your drea