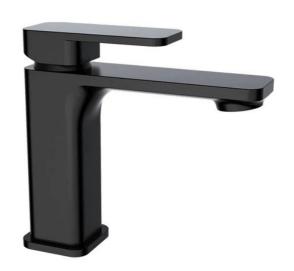

# TAQFIOBMB FIONA - BLACK BASIN MIXER

# **DESCRIPTION**

- Contemporary single lever basin mixer
- Perfect to suit a round or square design
- Durable ceramic disc cartridge with long lasting technology
- Chrome on brass construction
- All Black Tapware Finishes Are Covered By A 12 Month Warranty Period Only (Black Tapware Will Invariably Chip Over Time)