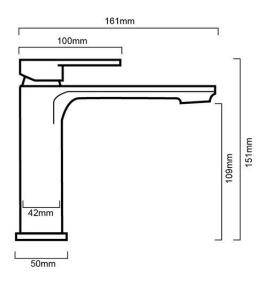

# TAQFIOBMC FIONA - BASIN MIXER

#### TAQFIOBMC/B:





Combine our Fiona bathroom range with our flagship four finishes

## **DIMENSIONS**

Length: 161mm | Width: 42mm | Height: 151mm

## **DESCRIPTION**

Contemporary single lever basin mixer
Perfect to suit a round or square design
Durable ceramic disc cartridge with long lasting technology
Chrome on brass construction

#### WARRANTY

10 Year Cartridge Replacement Warranty/5 Year Replacement Product Warranty/1 Year Parts, Labour & Finishes

- Product replacement does not include installation or removal of the original product
- Check product for damage before installation installing a damaged product voids warranty

**WELS** 

WELS LPM: 6 WELS Registration Code: T31170

WELS Licence Number: 1368 WELS Star Rating: 5

### **IMPORTANT NOTICE**

- The dimensions of all ceramic products may va