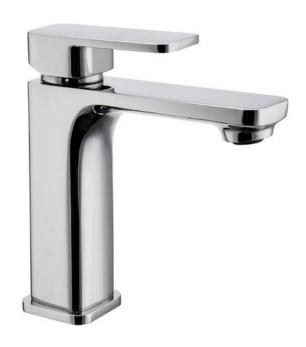

## **DESCRIPTION**

Contemporary single lever basin mixer
Perfect to suit a round or square design
Durable ceramic disc cartridge with long lasting technology
Chrome on brass construction