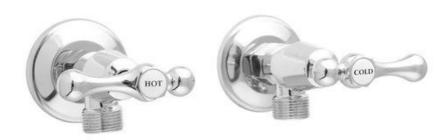

## **DESCRIPTION**

Classic hot and cold washing machine taps

Standard washer tapware

High gloss chrome on brass construction