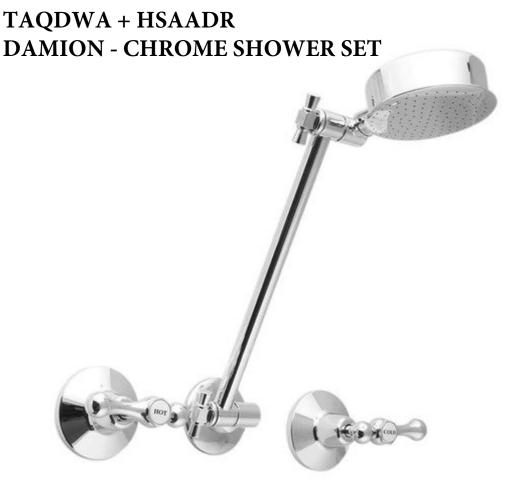

## DESCRIPTION

- The Damion Shower Set is a classic, round, chrome shower tap and head set
- Constructed from solid brass and features a high gloss, chrome Finish
- · Height adjustable, multi directional shower head
- Tapware includes a ceramic disc cartridge and has 1/4 turn functionality