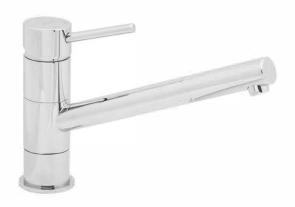

# TAQSMDERBY: DERBY - SINK MIXER

### DESCRIPTION

- Contemporary single lever sink mixer
- Swivel spout
- Durable ceramic disc cartridge with long lasting technology
- High gloss chrome on brass construction