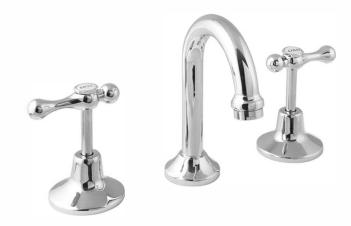

# DESCRIPTION

- Classic basin tap and spout set
- Fixed spout
- Ceramic disc cartridge with 1/4 turn taps
- High gloss chrome on brass construction