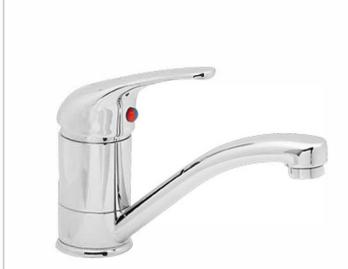

# **TAQCORSBMC: CORA - SWIVEL BASIN MIXER**

### DESCRIPTION

- Contemporary single lever swivel basin mixer
- Durable ceramic disc cartridge with long lasting technology
- High gloss chrome on brass construction