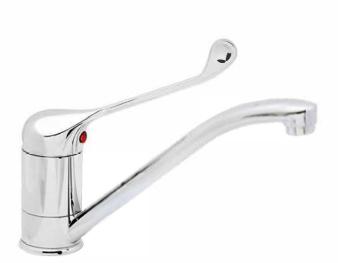

# TAQCORBMD: CORA - DISABLED BASIN MIXER

# DESCRIPTION

- Contemporary single lever sink mixer
- Fixed spout
- Durable ceramic disc cartridge with long lasting technology
- High gloss chrome on brass construction