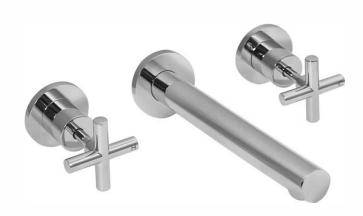

## TAQBWSC + BSWSOFIA200 : BOSTON - BATH SET

## **DESCRIPTION**

- Contemporary bath tap and spout set
- Fixed spout
- Standard washer tapware
- High gloss chrome on brass construction