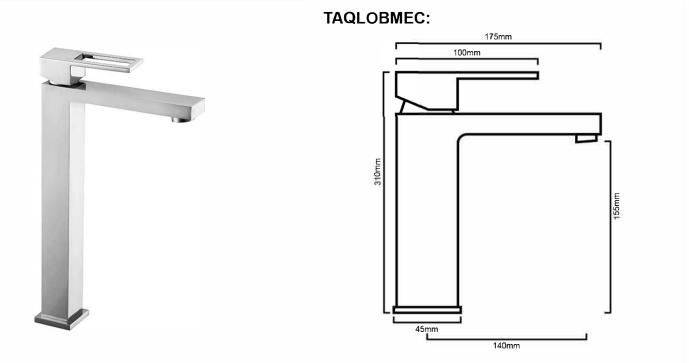

# **TAQBMEC : LOOP - EXTENDED BASIN MIXER**



## DESCRIPTION

- Contemporary single lever basin mixer
- Durable ceramic disc cartridge with long lasting technology
- High gloss chrome on brass construction

### WELS

| Wels LPM                    | 5.5    |
|-----------------------------|--------|
| Wels Lisence Numbe <b>r</b> | 0418   |
| Wels Registration Code      | T17126 |
| Wels Star Rating            | 5      |

### WARRANTY

- 10 Year Cartridge Warranty
- 5 Year Replacement Warranty
- 1 Year Parts & labour
- 1 Year on Finishes
- Product replacement does not include installation or removal of the original product
- Check product for damage before installation installing a damaged product voids warranty

#### **IMPORTANT NOTICE**

- It is strongly recommended that any cut-outs made to your bench top is made based on the indivi