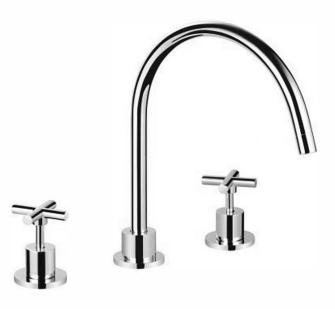

**TAQBHSSC : BOSTON - HOB SINK TAP SET** 

## DESCRIPTION

- Contemporary sink tap and spout set
- Swivel spout
- Standard washer tapware
- High gloss chrome on brass construction