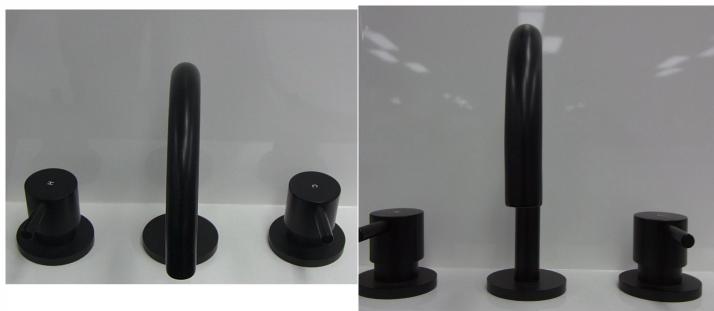

# TAQBEBB: BELLA - BLACK BASIN SET

#### DESCRIPTION

- Contemporary basin tap and spout set
- Fixed spout
- Ceramic disc cartridge with 1/4 turn taps
- High black on brass construction