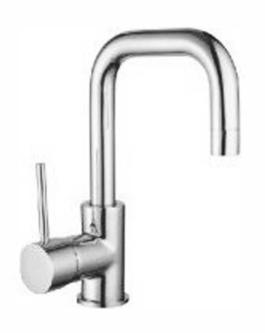

# **TAQBBMN: BOSTON NUVOLA - BASIN MIXER**

### DESCRIPTION

- Contemporary single lever gooseneck basin mixer
- Durable ceramic disc cartridge with long lasting technology
- High gloss chrome on brass construction