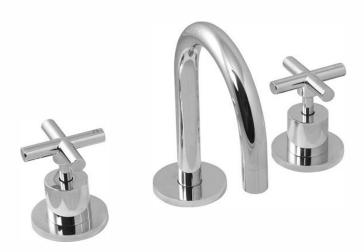

# **TAQBBFSC: BOSTON - BASIN TAP SET**

## DESCRIPTION

- Contemporary hot and cold taps
- Ceramic disc cartridge with 1/4 turn taps
- Electroplated black