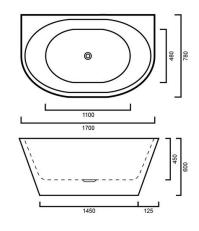

## DIMENSIONS

Length: 1700mm | Width: 780mm | HEIGHT : 600mm

# SWSOFIA1700B SOFIA - BLACK FREESTANDING BATH 1700MM

SWSOFIA1700: 1700mm x 780mm x 450/600mm