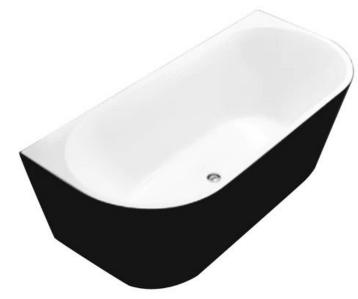

# SWSOFIA1700B SOFIA - BLACK FREESTANDING BATH 1700MM

SWSOFIA1700: 1700mm x 780mm x 450/600mm

## DESCRIPTION

- The Sofia is a contemporary back to wall free standing bath. It has a white thin edge providing a sleek look whilst giving a spacious and comfortable bathing experience.
- Made from Lucite<sup>™</sup>, the best quality acrylic available, Lucite allows heat to be conserved in the bath for longer time periods and is UV resistant.
- The Sofia is a contemporary, round, black & white, back to wall, free standing bath
- 1700mm long x 780mm wide x 600mm high
- Gross weight (includes packaging): 56kg | Bath weight: 43kg
- Thin lip edge providing a sleek look whilst still providing a spacious and comfortable bathing experience
- Combine with an elegant floor mounted mixer or wall mounted spout for a modern bathroom design
- Double-ended design
- Made from Lucite<sup>TM</sup>, the best quality sanitary grade acrylic available, with a fiberglass shell
- Lucite allows heat to be conserved in the bath for longer time periods
- Center 40mm waste outlet
- Plug and waste is not included in the price of the bath and needs to be purchased additionally